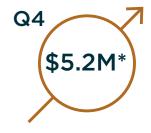

# STEADY REVENUE GROWTH

2019

\*(ESTIMATE)

#### Sales Revenues

- 2017 \$1 Million
- 2018 \$12.6 Million
- 2019 \$18 Million (estimate)
- \$18.6 Million Cash on hand (estimate)
- \$60 Million Total Assets
- No debt