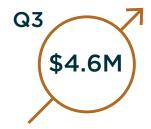

# STEADY REVENUE GROWTH

2019

\*(ESTIMATE)

#### Sales Revenues

- 2017 \$1 Million
- 2018 \$12.6 Million
- 2019 \$18 Million (estimate)
- \$18.6 Million Cash on hand (estimate)
- \$60 Million Total Assets
- No debt