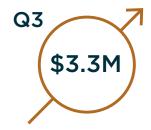

# STEADY REVENUE GROWTH

2019

\*(ESTIMATE)

#### Sales Revenues

- 2017 \$1 Million
- 2018 \$12.6 Million
- 2019 \$18 Million (estimate)
- \$18.6 Million Cash on hand (estimate)
- \$60 Million Total Assets
- No debt