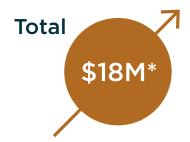

# STEADY REVENUE GROWTH

2019

\*(ESTIMATE)

#### Sales Revenues

- 2017 \$1 Million
- 2018 \$12.6 Million
- 2019 \$18 Million (estimate)
- \$18.6 Million Cash on hand (estimate)
- \$60 Million Total Assets
- No debt