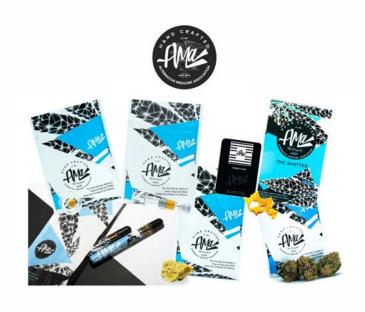

#### AMA

#### 91% Ownership

Alternative Medicine Association, LC (AMA), a licensed medical and adult-use cannabis cultivation and production facility that produces its own line of unique cannabis-based products and manufactures other third-party brands.