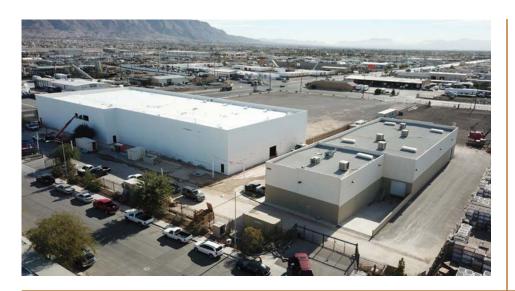

# AMA CULTIVATION FACILITY EXPANSION

| Profile                | Current                           |
|------------------------|-----------------------------------|
| Footprint              | 67,750 sq. ft.                    |
| Canopy                 | 40,000 sq. ft.                    |
| Production<br>Capacity | 700 lbs./month                    |
| Timeline               | COMPLETED<br>FIRST HARVEST DEC/19 |

# **State-of-the-Art Facility Highlights:**

- 5 different zones 15 bloom rooms and 4 veg rooms
- Sophisticated, fully automated irrigation and fertigation system
- System of small vegetation/cultivation rooms for better crop management
- Vault
- Climate controlled rooms to cater to each phase of plant production
- Benching system to maximize growing space
- Advanced data tracking system for 'steering' the crop scientifically
- 5-fold infrastructure expansion