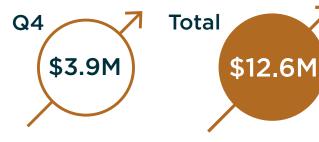

# STEADY REVENUE GROWTH

2019

\*(ESTIMATE)

#### Sales Revenues

- 2017 \$1 Million
- 2018 \$12.6 Million
- 2019 \$18 Million (estimate)
- \$18.6 Million Cash on hand (estimate)
- \$60 Million Total Assets
- No debt