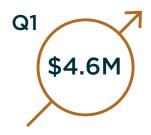

# STEADY REVENUE GROWTH

2019

\*(ESTIMATE)

#### Sales Revenues

- 2017 \$1 Million
- 2018 \$12.6 Million
- 2019 \$18 Million (estimate)
- \$18.6 Million Cash on hand (estimate)
- \$60 Million Total Assets
- No debt