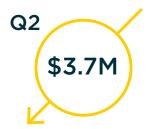

# STEADY REVENUE GROWTH

2019

\*(ESTIMATE)

#### Sales Revenues

- 2017 \$1 Million
- 2018 \$12.6 Million
- 2019 \$18 Million (estimate)
- \$18.6 Million Cash on hand (estimate)
- \$60 Million Total Assets
- No debt